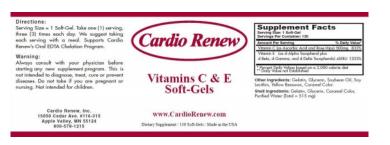

Cardio Renew C & E Soft-Gels

- Each Soft-Gel = 500 mg of vitamin C & 400 IU of vitamin E
- Take 1 Soft-Gel ~ 3 times Each Day ~ Preferably with Meals
- All Bottles are the same size & contain 130 Soft-Gels
- Shelf Life 2 years ~ Store at Room Temperature